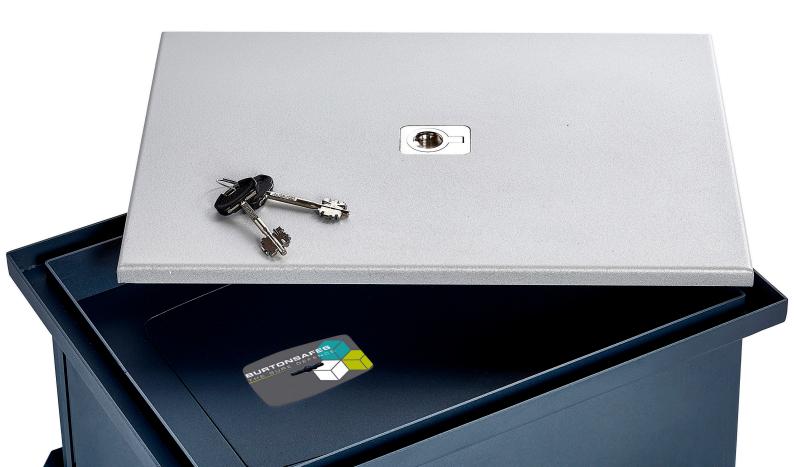

## **Burton Sotto**

Cash Rating £4,000

Jewellery Rating £40,000

- Independently tested and certified to EN14450 S2 by ICIM
- Door opening assisted by gas spring
- Unique adjustable height from 210mm to 320mm to suit your needs
- Designed to be set into reinforced concrete in the floor of a building
- High security double bitted key lock
- · Includes stylish dust cover lid

## **Locking Options**

Single Key

| Model | External (HxWxD)     | Internal (HxWxD)    | Weight | Volume | Shelves |
|-------|----------------------|---------------------|--------|--------|---------|
| Sotto | 210-320* x 440 x 320 | 115-225 x 300 x 270 | 26kg   | 20L    | -       |