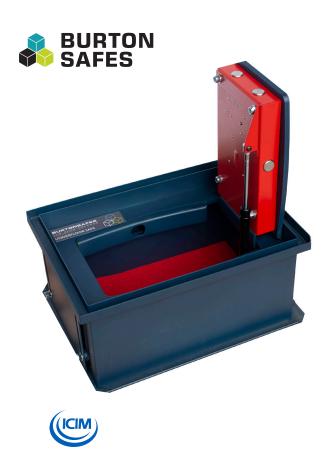

## **Burton Sotto**

Cash Rating £4,000

Jewellery Rating £40,000

- Independently tested and certified to EN14450 S2 by ICIM
- Door opening assisted by gas spring
- Unique adjustable height from 210mm to 320mm to suit your needs
- Designed to be set into reinforced concrete in the floor of a building
- High security double bitted key lock
- · Includes stylish dust cover lid

## **Locking Options**

Single Key

| Model | External (HxWxD)     | Internal (HxWxD)    | Weight | Volume | Shelves |
|-------|----------------------|---------------------|--------|--------|---------|
| Sotto | 210-320* x 440 x 320 | 115-225 x 300 x 270 | 26kg   | 20L    | -       |

\*minimum external height 210mm, maximum external height 320mm