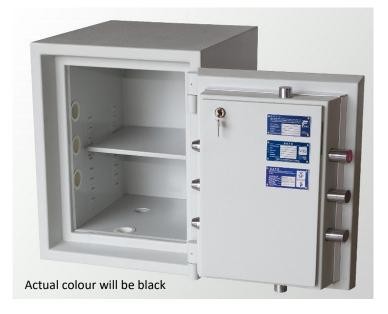

# **DRS** Defender VdS Grade 1

The DRS Defender range provides Eurograde security and NT Fire-017 60P fire protection for 60 minutes . Ideal for protecting high value contents from theft and fire. This range can be used in most commercial and domestic environments.

#### Features:

- ()Double wall construction
- Key lock as standard
- Adjustable / removable shelves

Valuables: £100,000

Fire Resistant Classification NT Fire-017 60P

60 min protection for paper.

| Code      | Model | <b>Outside Dimensions</b><br>(mm) h x w x d | <b>Inside Dimensions</b><br>(mm) h x w x d | <b>Volume</b><br>(ltr) | Weight<br>(kg) | Shelves |
|-----------|-------|---------------------------------------------|--------------------------------------------|------------------------|----------------|---------|
| 031084001 | 1-0   | 455x455x500                                 | 355x355x310                                | 39                     | 124            | 1       |
| 031084101 | 1-1   | 585x455x500                                 | 485x355x310                                | 53                     | 148            | 1       |
| 031084201 | 1-2   | 685x520x615                                 | 585x420x425                                | 105                    | 207            | 2       |
| 031084301 | 1-3   | 800x550x640                                 | 700x450x450                                | 140                    | 247            | 2       |
| 031084401 | 1-4   | 1000x610x615                                | 900x510x425                                | 195                    | 308            | 3       |
| 031081501 | 1-5   | 1200x610x615                                | 1100x510x425                               | 238                    | 361            | 3       |
| 031081601 | 1-6   | 140x610x615                                 | 1300x510x425                               | 281                    | 410            | 3       |
| 031081701 | 1-7   | 1700x770x660                                | 1600x670x470                               | 503                    | 612            | 3       |

## DRS Defender VdS Grade 1

### The Range