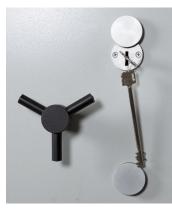

#### Features

| Door / Wall thickness     | 2.5mm Steel throughout                                                                                                               |  |  |  |
|---------------------------|--------------------------------------------------------------------------------------------------------------------------------------|--|--|--|
| Keys supplied             | 2                                                                                                                                    |  |  |  |
| Key retaining             | Yes                                                                                                                                  |  |  |  |
| Live / dead locking bolts | 3 way live bolts with static bolts on hinge side                                                                                     |  |  |  |
| Thickness of bolts        | 30mm                                                                                                                                 |  |  |  |
| Anti-drill protection     | 5mm hard plate in front of lock to<br>prevent drill attack and drill deflec-<br>tor plates located at various points<br>in the door. |  |  |  |
|                           | Re-locker with glass plates are fitted for additional security.                                                                      |  |  |  |
| Shelves                   | Adjustable                                                                                                                           |  |  |  |
| Fixing bolts included     | Expanding bolt included                                                                                                              |  |  |  |
| Colour                    | Ral 7035                                                                                                                             |  |  |  |
| Special Features          | External hinges means door opens<br>180 degrees.                                                                                     |  |  |  |
| Special reactives         | Protective retainers fitted for pro-<br>tection in transit.                                                                          |  |  |  |
| Warranty Period           | 2 years                                                                                                                              |  |  |  |