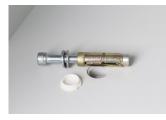

#### Features

| Door / Wall thickness     | 2.5mm Steel throughout                                                                                                               |  |  |  |
|---------------------------|--------------------------------------------------------------------------------------------------------------------------------------|--|--|--|
| Keys supplied             | 2                                                                                                                                    |  |  |  |
| Key retaining             | Yes                                                                                                                                  |  |  |  |
| Live / dead locking bolts | 3 way live bolts with static bolts on hinge side                                                                                     |  |  |  |
| Thickness of bolts        | 30mm                                                                                                                                 |  |  |  |
| Anti-drill protection     | 5mm hard plate in front of lock to<br>prevent drill attack and drill deflec-<br>tor plates located at various points<br>in the door. |  |  |  |
|                           | Re-locker with glass plates are fitted for additional security.                                                                      |  |  |  |
| Shelves                   | Adjustable                                                                                                                           |  |  |  |
| Fixing bolts included     | Expanding bolt included                                                                                                              |  |  |  |
| Colour                    | Ral 7035                                                                                                                             |  |  |  |
| Special Features          | External hinges means door opens<br>180 degrees.                                                                                     |  |  |  |
| Special reactives         | Protective retainers fitted for pro-<br>tection in transit.                                                                          |  |  |  |
| Warranty Period           | 2 years                                                                                                                              |  |  |  |