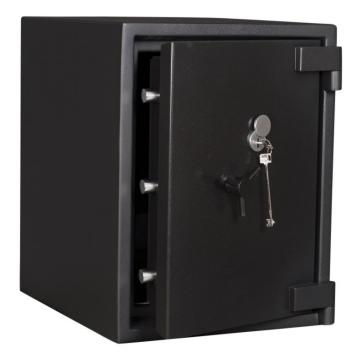

# **DRS** Defender VdS Grade 1

The DRS Defender range provides Eurograde security and NT Fire-017 60P fire protection for 60 minutes . Ideal for protecting high value contents from theft and fire. This range can be used in most commercial and domestic environments.

#### Features:

- ()Double wall construction
- Key lock as standard
- Adjustable / removable shelves

Valuables: £100,000

Fire Resistant Classification NT Fire-017 60P

60 min protection for paper.

| Code      | Model | <b>Outside Dimensions</b><br>(mm) h x w x d | <b>Inside Dimensions</b><br>(mm) h x w x d | <b>Volume</b><br>(ltr) | Weight<br>(kg) | Shelves |
|-----------|-------|---------------------------------------------|--------------------------------------------|------------------------|----------------|---------|
| 031084001 | 1-0   | 455x455x500                                 | 355x355x310                                | 39                     | 124            | 1       |
| 031084101 | 1-1   | 585x455x500                                 | 485x355x310                                | 53                     | 148            | 1       |
| 031084201 | 1-2   | 685x520x615                                 | 585x420x425                                | 105                    | 207            | 2       |
| 031084301 | 1-3   | 800x550x640                                 | 700x450x450                                | 140                    | 247            | 2       |
| 031084401 | 1-4   | 1000x610x615                                | 900x510x425                                | 195                    | 308            | 3       |
| 031081501 | 1-5   | 1200x610x615                                | 1100x510x425                               | 238                    | 361            | 3       |
| 031081601 | 1-6   | 140x610x615                                 | 1300x510x425                               | 281                    | 410            | 3       |
| 031081701 | 1-7   | 1700x770x660                                | 1600x670x470                               | 503                    | 612            | 3       |