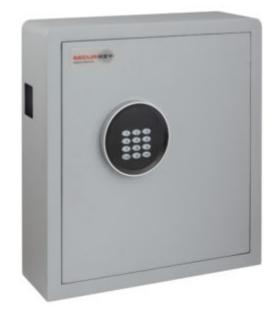

### **ELECTRONIC KEY CABINET 70 WITH DEPOSIT**

- Fitted with a slimline (16mm depth) matt keypad with LED display
- A deposit aperture (43mm x 43mm) allows for key deposit
- A spring hinge door ensure effortless opening of the handle-free door
- In a stylish light grey paint finish with carpeted base and an interior LED light as standard
- The steel body measures 2mm with a 5mm door and twin bolts at 18mm

### **ELECTRONIC KEY CABINET 70 WITH DEPOSIT IMAGES**

Electronic Key Safe 70 With Deposit OPEN

Electronic Key Safe 70 key

Electronic Key Safe 70 bolts

Electronic Key Safe 70 Keypad