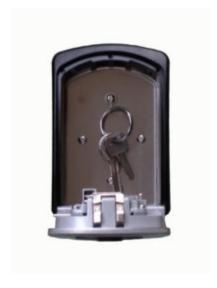

### 5403D KEY STORE BOX LARGE

- Large capacity ideal for bunches of keys and access control cards
- Ideal for use in commercial and domestic applications by construction workers, maintenance teams, district nurses, cleaning service employees, children after school etc...
- 4-digit programmable combination offering 10,000 possible codes
- Aluminium cast body to resist against hammering or sawing
- Corrosion resistant suitable for outdoor use
- Prevents being "locked out"
- Easily mounts to most surfaces (Fixings provided)

### SELECT ACCESS 5403D KEY STORE - WALL MOUNT IMAGES

Extra large key lock box - wall mount