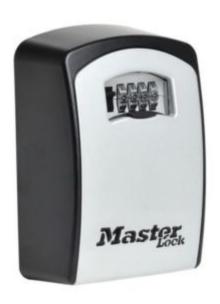

### SELECT ACCESS 5403D KEY STORE - WALL MOUNT

### 5403D KEY STORE BOX LARGE

- Large capacity ideal for bunches of keys and access control cards
- Ideal for use in commercial and domestic applications by construction workers, maintenance teams, district nurses, cleaning service employees, children after school etc...
- 4-digit programmable combination offering 10,000 possible codes
- Aluminium cast body to resist against hammering or sawing
- Corrosion resistant suitable for outdoor use
- Prevents being "locked out"
- Easily mounts to most surfaces (Fixings provided)

### SELECT ACCESS 5403D KEY STORE - WALL MOUNT IMAGES

Extra large key lock box - wall mount