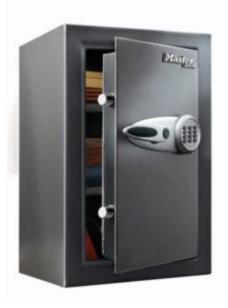

## SECURITY SAFE LARGE T6-331

- 3mm solid steel body & 6mm thick door
- Programmable electronic locking with key override\*
- 3-way locking via 4 no. 25mm diameter steel locking bolts
- Fully lined interior prevents damage to valuables
- Includes bungee organiser system, key rack & 2 no. adjustable shelves
- Base fixing bolts included
- \* 4 x AA alkaline batteries required (not included)

## ADDITIONAL INFORMATION

| Weight          | 47 kg                          |
|-----------------|--------------------------------|
| Dimensions      | 610 (H) x 390 (W) x 410 (D) mm |
| Volume          | 61.7 litres                    |
| Internal Height | 582mm                          |
| Internal Width  | 363mm                          |
| Internal Depth  | 292mm                          |
| Shelves         | 2                              |