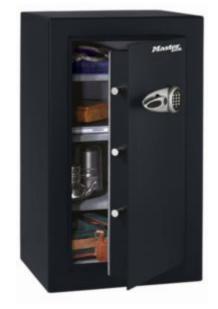

## SECURITY SAFE XX LARGE T0-331

- 3mm solid steel body & 6mm thick door
- Programmable electronic locking with key override\*
- 3 no. 25mm diameter steel locking bolts
- Fully lined interior prevents damage to valuables
- Includes bungee organiser system, key rack & 2 no. adjustable shelves
- Base fixing bolts included
- \* 4 x AA alkaline batteries required (not included)

## ADDITIONAL INFORMATION

| Weight          | 99.8 kg                        |
|-----------------|--------------------------------|
| Dimensions      | 950 (H) x 551 (W) x 502 (D) mm |
| Volume          | 169.7 litres                   |
| Internal Height | 909mm                          |
| Internal Width  | 520mm                          |
| Internal Depth  | 359mm                          |
| Shelves         | 3                              |