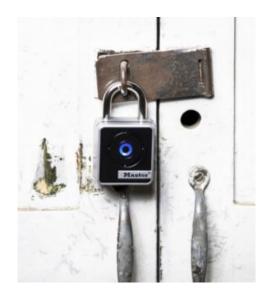

#### 4400EUREC BLUETOOTH INDOOR PADLOCK

- Ideal for use in business applications working with many locks and many users
- Use your Smartphone to open and manage your lock with the Master Lock® Vault Enterprise app
- Master Lock® Vault Enterprise IOS or Android app to control access
- Share access with others temporary or permanent
- Low battery notification and reminders on padlock and in app
- Battery (CR2450) is easily replaced
- Battery jump allows for temporary access if battery dies while locked

# 4400EUREC BLUETOOTH INDOOR PADLOCK