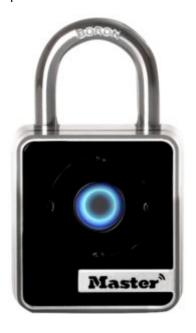

#### 4400EUREC BLUETOOTH INDOOR PADLOCK

- Ideal for use in business applications working with many locks and many users
- Use your Smartphone to open and manage your lock with the Master Lock® Vault Enterprise app
- Master Lock® Vault Enterprise IOS or Android app to control access
- Share access with others temporary or permanent
- Low battery notification and reminders on padlock and in app
- Battery (CR2450) is easily replaced
- Battery jump allows for temporary access if battery dies while locked

# 4400EUREC BLUETOOTH INDOOR PADLOCK