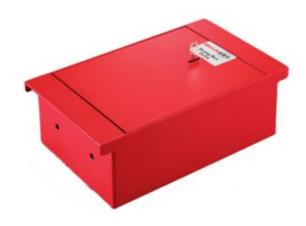

## STRONGBOX EXTRA UNDERFLOOR SAFE

### STRONGBOX EXTRA DIY FLOORBOARD SAFE

- £1,000 overnight cash cover (£10,000 valuables)\*\*
- Easily fitted between the joists of a suspended floor
- Flock lined to prevent damage to contents
- Fitted with security safe lock c/w 2 keys
- · Fixing bolts included

# STRONGBOX EXTRA UNDERFLOOR SAFE