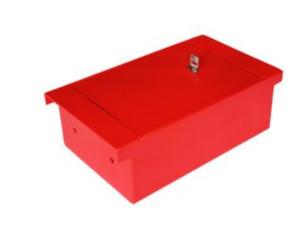

### STRONGBOX EXTRA DIY FLOORBOARD SAFE EURO CYLINDER

- £1,000 overnight cash cover (£10,000 valuables)\*\*
- Easily fitted between the joists of a suspended floor
- 5mm solid steel body & hinged door
- 20mm Ø twin locking bolts
- Aperture 275mm x 210mm
- Ideal for storing A4 papers, passports, insurance certificates, or jewellery boxes
- Soft foam insert protects valuables from damage
- Supplied with standard 5-pin cylinder & 2 keys
- Easily fitted between the joists of any suspended floor (fixing bolts supplied)

### STRONGBOX EXTRA UNDERFLOOR SAFE - EURO CYLINDER IMAGES

Strongbox Extra Euro Profile Lock