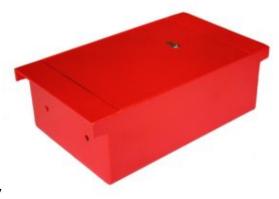

### STRONGBOX EXTRA DIY FLOORBOARD SAFE EURO CYLINDER

- £1,000 overnight cash cover (£10,000 valuables)\*\*
- Easily fitted between the joists of a suspended floor
- 5mm solid steel body & hinged door
- 20mm Ø twin locking bolts
- Aperture 275mm x 210mm
- Ideal for storing A4 papers, passports, insurance certificates, or jewellery boxes
- Soft foam insert protects valuables from damage
- Supplied with standard 5-pin cylinder & 2 keys
- Easily fitted between the joists of any suspended floor (fixing bolts supplied)

### STRONGBOX EXTRA UNDERFLOOR SAFE - EURO CYLINDER IMAGES

Strongbox Extra Euro Profile Lock