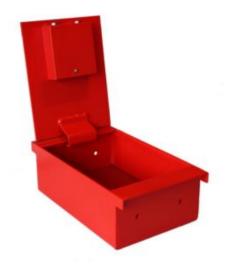

### STRONGBOX EXTRA DIY FLOORBOARD SAFE EURO CYLINDER

- £1,000 overnight cash cover (£10,000 valuables)\*\*
- Easily fitted between the joists of a suspended floor
- 5mm solid steel body & hinged door
- 20mm Ø twin locking bolts
- Aperture 275mm x 210mm
- Ideal for storing A4 papers, passports, insurance certificates, or jewellery boxes
- Soft foam insert protects valuables from damage
- Supplied with standard 5-pin cylinder & 2 keys
- Easily fitted between the joists of any suspended floor (fixing bolts supplied)