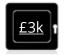

## HOUSESAFE EXTRA SIZE 1

- £3,000 overnight cash cover (£30,000 valuables)\*\*
- Provide practical hidden security for home or office
- Designed to meet European standards and meet insurance company requirements
- Ideal for protecting smaller items of property
- Aperture: 166 x 166mm

## ADDITIONAL INFORMATION

| Weight      | 17.000 kg                      |
|-------------|--------------------------------|
| Dimensions  | 345 (H) x 230 (W) x 230 (D) mm |
| Cash Rating | £3,000                         |