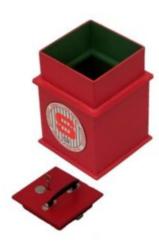

## HOUSESAFE EXTRA SIZE 1

- £3,000 overnight cash cover (£30,000 valuables)\*\*
- Provide practical hidden security for home or office
- Designed to meet European standards and meet insurance company requirements
- Ideal for protecting smaller items of property
- Aperture: 166 x 166mm

## HOUSESAFE EXTRA SIZE 1 UNDERFLOOR SAFE IMAGES

Housesafe Extra Size 1

Every effort has been made to ensure that the information in this brochure is correct. We have a policy of continually developing and improving our products and reserve the right to change specification without notice. By virtue of the Trades Description Act 1968 all measurements and weights must be considered approximate.