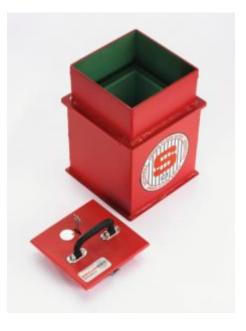

## HOUSESAFE EXTRA SIZE 1

- £3,000 overnight cash cover (£30,000 valuables)\*\*
- Provide practical hidden security for home or office
- Designed to meet European standards and meet insurance company requirements
- Ideal for protecting smaller items of property
- Aperture: 166 x 166mm

## HOUSESAFE EXTRA SIZE 1 UNDERFLOOR SAFE IMAGES

Housesafe Extra Size 1

Every effort has been made to ensure that the information in this brochure is correct. We have a policy of continually developing and improving our products and reserve the right to change specification without notice. By virtue of the Trades Description Act 1968 all measurements and weights must be considered approximate.