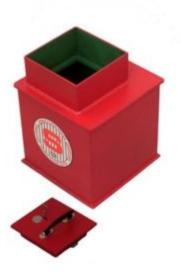

## HOUSESAFE EXTRA SIZE 2

- £3,000 overnight cash cover (£30,000 valuables)\*\*
- Provide practical hidden security for home or office
- Designed to meet European standards and meet insurance company requirements
- Ideal for protecting smaller items of property
- Aperture: 166 x 166mm

SKU: SUHS2K

## ADDITIONAL INFORMATION

| Weight      | 23.000 kg                      |
|-------------|--------------------------------|
| Dimensions  | 415 (H) x 305 (W) x 305 (D) mm |
| Cash Rating | £3,000                         |