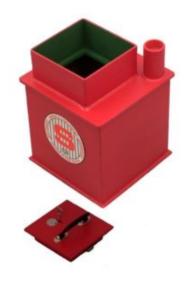

#### HOUSE SAFE EXTRA SIZE 3 DEPOSIT

- £3,000 overnight cash cover (£30,000 valuables)\*\*
- Provide practical hidden security for home or office
- Designed to meet European standards and meet insurance company requirements
- Ideal for protecting smaller items of property
- Aperture: 166 x 166mm

#### ADDITIONAL INFORMATION

| Weight      | 24.000 kg                      |
|-------------|--------------------------------|
| Dimensions  | 415 (H) x 305 (W) x 305 (D) mm |
| Cash Rating | £3,000                         |

#### HOUSESAFE EXTRA UNDERFLOOR DEPOSIT SAFE IMAGES

Housesafe Extra 3 Deposit\_01