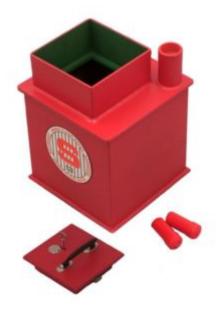

#### HOUSE SAFE EXTRA SIZE 3 DEPOSIT

- £3,000 overnight cash cover (£30,000 valuables)\*\*
- Provide practical hidden security for home or office
- Designed to meet European standards and meet insurance company requirements
- Ideal for protecting smaller items of property
- Aperture: 166 x 166mm

#### ADDITIONAL INFORMATION

| Weight      | 24.000 kg                      |
|-------------|--------------------------------|
| Dimensions  | 415 (H) x 305 (W) x 305 (D) mm |
| Cash Rating | £3,000                         |

#### HOUSESAFE EXTRA UNDERFLOOR DEPOSIT SAFE IMAGES

Housesafe Extra 3 Deposit\_01