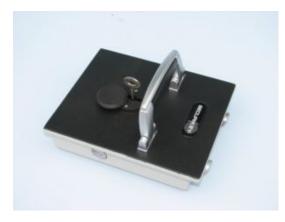

## **PROTECTOR 2**

- £6,000 overnight cash cover (£60,000 valuables)\*\*
- Square door safes ideal for larger items such as cash and jewellery boxes and files
- VdS Class 1 lock for added security
- Flock lined to prevent damage to valuables
- Deposit model includes 12 non-magnetic capsules
- Supplied with 2 keys
- Aperture: 290 x 240mm

## PROTECTOR 2 UNDERFLOOR SAFE IMAGES

Protector Door

Protector 2 Dial Combination Lock

Every effort has been made to ensure that the information in this brochure is correct. We have a policy of continually developing and improving our products and reserve the right to change specification without notice. By virtue of the Trades Description Act 1968 all measurements and weights must be considered approximate.