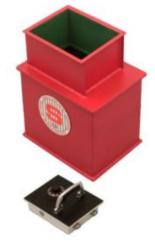

## **PROTECTOR 2**

- £6,000 overnight cash cover (£60,000 valuables)\*\*
- Square door safes ideal for larger items such as cash and jewellery boxes and files
- VdS Class 1 lock for added security
- Flock lined to prevent damage to valuables
- Deposit model includes 12 non-magnetic capsules
- Supplied with 2 keys
- Aperture: 290 x 240mm

PROTECTOR 2 UNDERFLOOR SAFE

## PROTECTOR 2 UNDERFLOOR SAFE IMAGES

Protector Door

Protector 2 Dial Combination Lock

Every effort has been made to ensure that the information in this brochure is correct. We have a policy of continually developing and improving our products and reserve the right to change specification without notice. By virtue of the Trades Description Act 1968 all measurements and weights must be considered approximate.