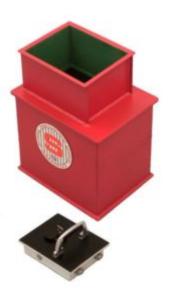

## **PROTECTOR 2**

- £6,000 overnight cash cover (£60,000 valuables)\*\*
- Square door safes ideal for larger items such as cash and jewellery boxes and files
- VdS Class 1 lock for added security
- Flock lined to prevent damage to valuables
- Deposit model includes 12 non-magnetic capsules
- Supplied with 2 keys
- Aperture: 290 x 240mm

PROTECTOR 2 UNDERFLOOR SAFE

## PROTECTOR 2 UNDERFLOOR SAFE IMAGES

Protector Door

Protector 2 Dial Combination Lock

Every effort has been made to ensure that the information in this brochure is correct. We have a policy of continually developing and improving our products and reserve the right to change specification without notice. By virtue of the Trades Description Act 1968 all measurements and weights must be considered approximate.