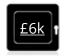

## **PROTECTOR 2**

- £6,000 overnight cash cover (£60,000 valuables)\*\*
- Square door safes ideal for larger items such as cash and jewellery boxes and files
- VdS Class 1 lock for added security
- Flock lined to prevent damage to valuables
- Deposit model includes 12 non-magnetic capsules
- Supplied with 2 keys
- Aperture: 290 x 240mm

## ADDITIONAL INFORMATION

| Weight          | 25.000 kg                            |
|-----------------|--------------------------------------|
| Dimensions      | 470 (H) x 360 (W) x 270 (D) mm       |
| Cash Rating     | £6,000                               |
| Locking Options | B – 3/4 Wheel Mechanical Combination |