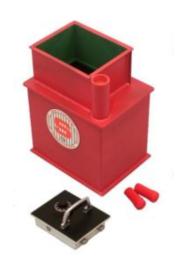

#### **PROTECTOR 3 DEPOSIT**

- £6,000 overnight cash cover (£60,000 valuables)\*\*
- Square door safes ideal for larger items such as cash and jewellery boxes and files
- VdS Class 1 lock for added security
- Flock lined to prevent damage to valuables
- Deposit model includes 12 non-magnetic capsules
- Supplied with 2 keys
- Aperture: 290 x 240mm

# PROTECTOR 3 UNDERFLOOR DEPOSIT SAFE

## PROTECTOR 3 UNDERFLOOR DEPOSIT SAFE IMAGES

**Protector Door** 

Protector 3 Dial Combination Lock