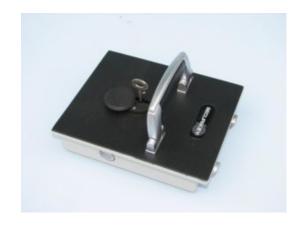

## PROTECTOR 3 UNDERFLOOR DEPOSIT SAFE IMAGES

**Protector Door** 

Protector 3 Dial Combination Lock