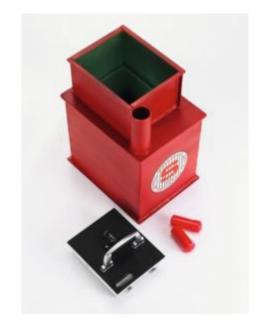

#### **PROTECTOR 3 DEPOSIT**

- £6,000 overnight cash cover (£60,000 valuables)\*\*
- Square door safes ideal for larger items such as cash and jewellery boxes and files
- VdS Class 1 lock for added security
- Flock lined to prevent damage to valuables
- Deposit model includes 12 non-magnetic capsules
- Supplied with 2 keys
- Aperture: 290 x 240mm

# PROTECTOR 3 UNDERFLOOR DEPOSIT SAFE

## PROTECTOR 3 UNDERFLOOR DEPOSIT SAFE IMAGES

**Protector Door** 

Protector 3 Dial Combination Lock