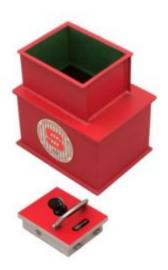

## **PROTECTOR ABP 1**

- £10,000 overnight cash cover (£100,000 valuables)\*\*
- Square door safes ideal for larger items such as cash and jewellery boxes and files
- VdS Class 1 lock for added security
- Flock lined to prevent damage to valuables
- Deposit model includes 12 non-magnetic capsules
- Supplied with 2 keys
- Aperture: 290 x 240mm

## PROTECTOR ABP 1 UNDERFLOOR SAFE IMAGES

Protector ABP Door

Protector ABP 1 Dial Combination Lock

Every effort has been made to ensure that the information in this brochure is correct. We have a policy of continually developing and improving our products and reserve the right to change specification without notice. By virtue of the Trades Description Act 1968 all measurements and weights must be considered approximate.