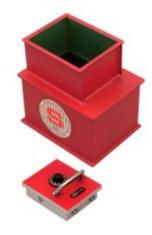

## **PROTECTOR ABP 1**

- £10,000 overnight cash cover (£100,000 valuables)\*\*
- Square door safes ideal for larger items such as cash and jewellery boxes and files
- VdS Class 1 lock for added security
- Flock lined to prevent damage to valuables
- Deposit model includes 12 non-magnetic capsules
- Supplied with 2 keys
- Aperture: 290 x 240mm

## PROTECTOR ABP 1 UNDERFLOOR SAFE IMAGES

Protector ABP Door

Protector ABP 1 Dial Combination Lock

Every effort has been made to ensure that the information in this brochure is correct. We have a policy of continually developing and improving our products and reserve the right to change specification without notice. By virtue of the Trades Description Act 1968 all measurements and weights must be considered approximate.