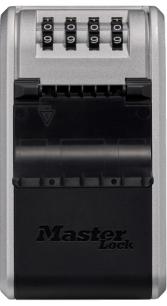

## 5481EURD – Wall Mounted Key Lock Box

Ideal to store, protect and share keys for Construction Sites, Small Businesses, Home Care Services...

- Solid construction with resistant metal body
  - Better resistance to different type of attacks
- Increased storage capacity Up to x2,5 capacity\*
  - Enables secure storage of key fobs, key cards and larger keys
- 4-dial set-your-own combination
  - Keyless convenience more than 10,000 possible combinations
- Large and spaced dials with easy-to-read digits
  - Easy to use, turn and read
- Side handles "Pull to Open" opening
  - Easy opening of the front door with one hand
- Plastic full front weather cover
  - Protects the Select Access from the elements and offers more discretion
- Wall mount design for permanent installation
  - Mounting Kit included
- Limited Lifetime Warranty
  - Provides peace of mind from a brand you can trust