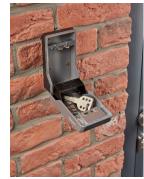

## 5481EURD – Wall Mounted Key Lock Box

Ideal to store, protect and share keys for Construction Sites, Small Businesses, Home Care Services...

- Solid construction with resistant metal body
  - Better resistance to different type of attacks
- Increased storage capacity Up to x2,5 capacity\*
  - Enables secure storage of key fobs, key cards and larger keys
- 4-dial set-your-own combination
  - Keyless convenience more than 10,000 possible combinations
- Large and spaced dials with easy-to-read digits
  - Easy to use, turn and read
- Side handles "Pull to Open" opening
  - Easy opening of the front door with one hand
- Plastic full front weather cover
  - Protects the Select Access from the elements and offers more discretion
- Wall mount design for permanent installation
  - Mounting Kit included
- Limited Lifetime Warranty
  - Provides peace of mind from a brand you can trust