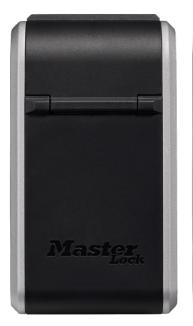

## 5481EURD – Wall Mounted Key Lock Box

Ideal to store, protect and share keys for Construction Sites, Small Businesses, Home Care Services...

- Solid construction with resistant metal body
  - Better resistance to different type of attacks
- Increased storage capacity Up to x2,5 capacity\*
  - Enables secure storage of key fobs, key cards and larger keys
- 4-dial set-your-own combination
  - Keyless convenience more than 10,000 possible combinations
- Large and spaced dials with easy-to-read digits
  - Easy to use, turn and read
- Side handles "Pull to Open" opening
  - Easy opening of the front door with one hand
- Plastic full front weather cover
  - Protects the Select Access from the elements and offers more discretion
- Wall mount design for permanent installation
  - Mounting Kit included
- Limited Lifetime Warranty
  - Provides peace of mind from a brand you can trust