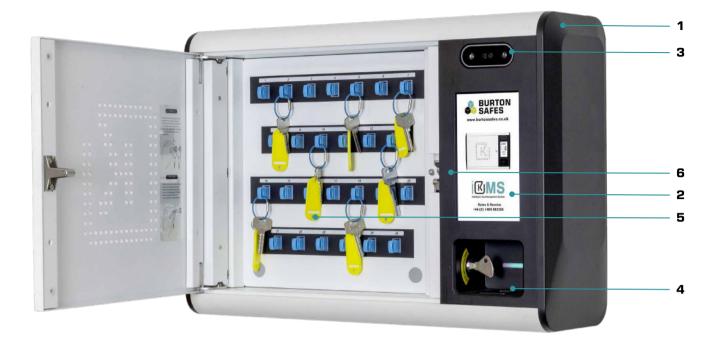

#### 1 Cabinet

Sleek design that fits into multiple environments.

#### 3 Face Recognition

Use face recognition to grant quick access to keys. Even in dark environments.

#### 2 Touchscreen

7 inch Touchscreen Android system

#### 4 Fingerprint

Access keys via the biometric fingerprint reader.

#### 5 KeySlot Set

Key slots are complete with RFID tags, that recognise which keys are in which slots

#### 6 Lock

Full detection of the door lock status, including if the door is left open too long or forced open.

Mechanical emergency opening in the event of power failure.