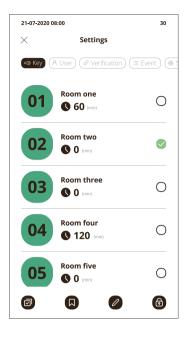

#### Cloud management and remote control (Optional)

Name your keys & set rules for for their use

Create rules for users to take keys

## The IKMS is highly customisable

Set up the controls, parameters and monitoring that suits your business needs.