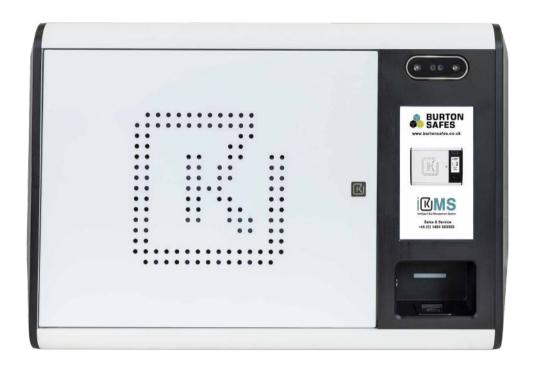

#### 1 Cabinet

Sleek design that fits into multiple environments.

#### 3 Face Recognition

Use face recognition to grant quick access to keys. Even in dark environments.

#### 2 Touchscreen

7 inch Touchscreen Android system

#### 4 Fingerprint

Access keys via the biometric fingerprint reader.

#### 5 KeySlot Set

Key slots are complete with RFID tags, that recognise which keys are in which slots

#### 6 Lock

Full detection of the door lock status, including if the door is left open too long or forced open.

Mechanical emergency opening in the event of power failure.