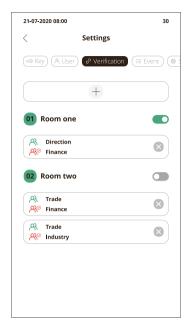

#### Cloud management and remote control (Optional)

Name your keys & set rules for for their use

Create rules for users to take keys

## Easily link multiple cabinets onto one single account

Link an unlimited number of cabinets to a single account, with common users and unique users by site or region.