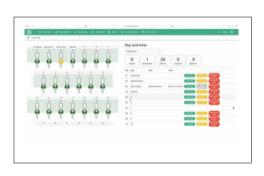

#### REMOTE CONTROLL SOFTWARE

SIDE VIEW / SECTION

Manage your keys with the KG Intelligent Key Cabinet