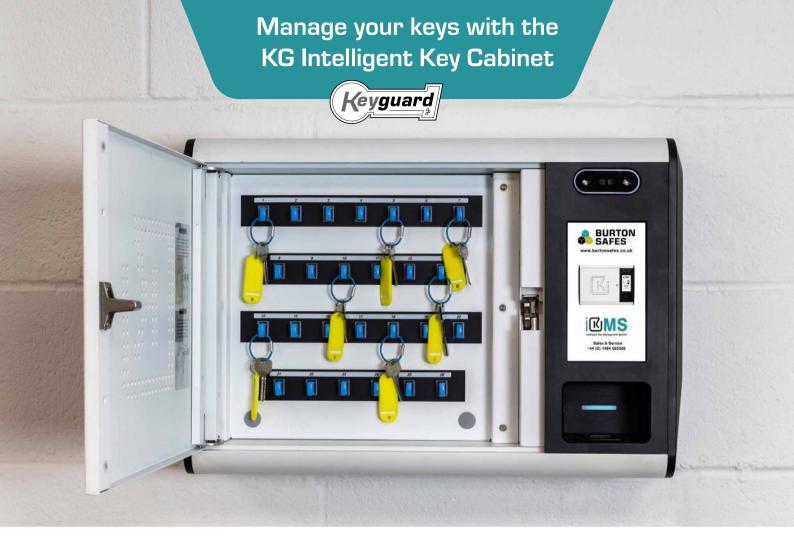

#### 1 Cabinet

Sleek design that fits into multiple environments.

#### 5 KeySlot Set

Key slots are complete with RFID tags, that recognise which keys are in which slots

# Sleek design that fits into multiple environments.

BURTONSAFES.CO.UK +44 (0) 1484 663388