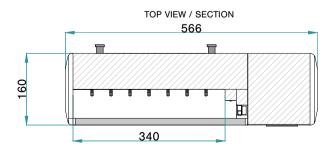

#### Size

566mm x 380mm x 177mm

### Keyguard Inteligent Key management System Details