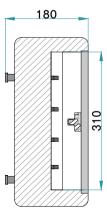

#### Size

566mm x 380mm x 177mm

#### REMOTE CONTROLL SOFTWARE

SIDE VIEW / SECTION

Manage your keys with the KG Intelligent Key Cabinet