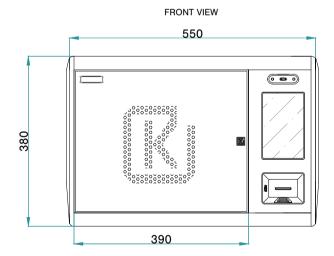

#### Size

566mm x 380mm x 177mm

### Keyguard Inteligent Key management System Details