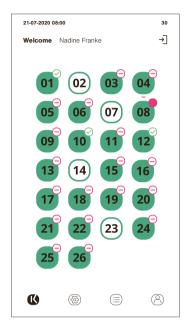

#### Cloud management and remote control (Optional)

Name your keys & set rules for for their use

Create rules for users to take keys

## Easily link multiple cabinets onto one single account

Link an unlimited number of cabinets to a single account, with common users and unique users by site or region.

## Cloud based software

Easy live monitoring of the cabinets from anywhere in the world.

No need to worry about installing software on your company networks.