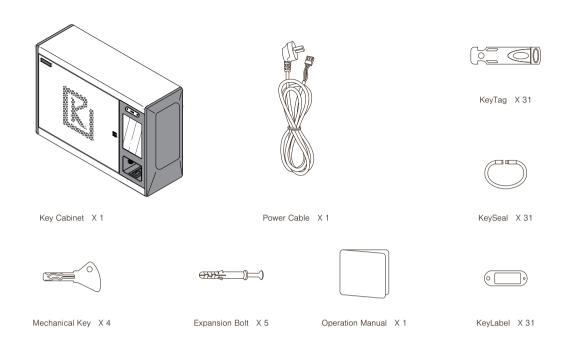

lt inside the Android system
- Face recognition, fingerprint, PIN, and user card access to each key
- · Plug & play solution
- Module replaceable key slots
- Report export by USB or Email
- Supports English, Germany, French, Polish, Japanese, Russian
- Standalone or web version (optional)

#### **Designed for**

#### Hospitals

pharmaceutical manufacturers, laboratories, veterinary & doctors practices

#### Banks

Casinos and cash handling industries

#### Mining & petrochemical industries

#### Warehouse

distribution, logistics & manufacturing

#### Police

Prisons & police stations

#### Critical infrastructure

utilities, data centres

#### **Retails stores**

high value retail stores

#### Car servicing & car rental

Universities, corporate HQs, Airports

### **Packing Details**







### Keyguard Inteligent Key management System Details





#### REMOTE CONTROLL SOFTWARE



SIDE VIEW / SECTION



Manage your keys with the KG Intelligent Key Cabinet





# Sleek design that fits into multiple environments.





BURTONSAFES.CO.UK +44 (0) 1484 663388

#### enquiries@burtonsecurity.com

Brockholes Business Park Rock Mill Road, Brockholes, Holmfirth HD9 7BN UK