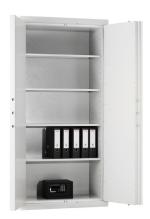

## **Lloyd Cupboards**

The Lloyd Cupboards are a great value solution for document security.

This cupboard also complies with JCQ regulations for the storage of examination papers.

## Features:

- Double wall construction
- Adjustable shelves
- Multi-point locking system

Burglary Resistant Classification

Manufacturers insurance rating £2,000. Check with your insurance provider as ratings may vary

Fire Resistant Classification

**DIN 4102** 

| Code      | Model     | <b>Outside Dimensions</b><br>(mm) h x w x d | <b>Inside Dimensions</b> (mm) h x w x d | <b>Volume</b><br>(ltr) | <b>Weight</b><br>(kg) | Shelves |
|-----------|-----------|---------------------------------------------|-----------------------------------------|------------------------|-----------------------|---------|
| 603690000 | Lloyd 900 | 1200 X 670 X 500                            | 1058 X 601 X 400                        | 254                    | 90                    | 2       |
| 603690100 | Lloyd 901 | 1950 X 670 X 500                            | 1808 X 601 X 400                        | 434                    | 135                   | 4       |
| 603690200 | Lloyd 902 | 1950 X 950 X 500                            | 1808 X 881 X 400                        | 637                    | 170                   | 4       |
| 603690300 | Lloyd 903 | 1950 X 1200 X 500                           | 1808 X 1131 X 400                       | 817                    | 199                   | 4       |