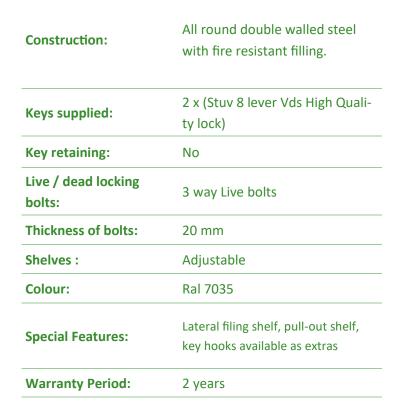

## Features:

- Double wall construction
- Adjustable shelves
- Multi-point locking system

Burglary Resistant Classification

Manufacturers insurance rating £2,000. Check with your insurance provider as ratings may vary

Fire Resistant Classification

**DIN 4102** 

| Code      | Model     | <b>Outside Dimensions</b><br>(mm) h x w x d | <b>Inside Dimensions</b> (mm) h x w x d | <b>Volume</b><br>(ltr) | <b>Weight</b><br>(kg) | Shelves |
|-----------|-----------|---------------------------------------------|-----------------------------------------|------------------------|-----------------------|---------|
| 603690000 | Lloyd 900 | 1200 X 670 X 500                            | 1058 X 601 X 400                        | 254                    | 90                    | 2       |
| 603690100 | Lloyd 901 | 1950 X 670 X 500                            | 1808 X 601 X 400                        | 434                    | 135                   | 4       |
| 603690200 | Lloyd 902 | 1950 X 950 X 500                            | 1808 X 881 X 400                        | 637                    | 170                   | 4       |
| 603690300 | Lloyd 903 | 1950 X 1200 X 500                           | 1808 X 1131 X 400                       | 817                    | 199                   | 4       |

Pull-out filing frame available to order