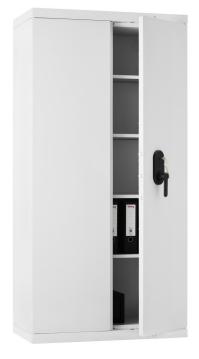

## **Lloyd Cupboards**

The Lloyd Cupboards are a great value solution for document security.

This cupboard also complies with JCQ regulations for the storage of examination papers.

## Features:

- Double wall construction
- Adjustable shelves
- Multi-point locking system

Burglary Resistant Classification

Manufacturers insurance rating £2,000. Check with your insurance provider as ratings may vary

Fire Resistant Classification

**DIN 4102** 

| Code      | Model     | <b>Outside Dimensions</b><br>(mm) h x w x d | <b>Inside Dimensions</b> (mm) h x w x d | <b>Volume</b><br>(ltr) | <b>Weight</b><br>(kg) | Shelves |
|-----------|-----------|---------------------------------------------|-----------------------------------------|------------------------|-----------------------|---------|
| 603690000 | Lloyd 900 | 1200 X 670 X 500                            | 1058 X 601 X 400                        | 254                    | 90                    | 2       |
| 603690100 | Lloyd 901 | 1950 X 670 X 500                            | 1808 X 601 X 400                        | 434                    | 135                   | 4       |
| 603690200 | Lloyd 902 | 1950 X 950 X 500                            | 1808 X 881 X 400                        | 637                    | 170                   | 4       |
| 603690300 | Lloyd 903 | 1950 X 1200 X 500                           | 1808 X 1131 X 400                       | 817                    | 199                   | 4       |