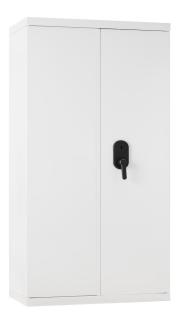

## **Lloyd Cupboards**

The Lloyd Cupboards are a great value solution for document security.

This cupboard also complies with JCQ regulations for the storage of examination papers.

## Features:

- Double wall construction
- Adjustable shelves
- Multi-point locking system

Burglary Resistant Classification

Manufacturers insurance rating £2,000. Check with your insurance provider as ratings may vary